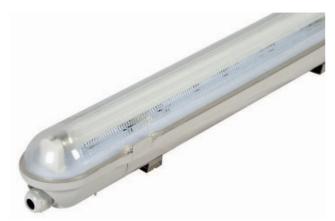

#### 1x36 IP65 Waterproof lighting fixture

## Product

#### Features

- Thanks to the especial wiring, a Threeline exclusive, the weathertight screen are equipped for the installation of out T8 LED tubes on both sides regardless of the side of the supply input.
  Special dffusor in transparent Polycarbonate very flexible.
  Shatterproof, special for food sector.

- Do not turn yellow.Stainlees steel clips and fastening plate.