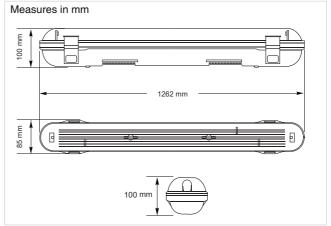

## Measures

# Technical Data

| MATERIALS      | Base and diffusor              | PC                               |
|----------------|--------------------------------|----------------------------------|
|                | Reflector                      | 0,4mm white steel plate          |
|                | Clips                          | Stainless steel                  |
| LAMPS          | T8 Tube                        | Not included                     |
| EQUIPMENTS     | None                           | Wiring and connectors            |
| CONNECTORS     | Connection                     | G13 connector                    |
| FINISHED       | Finisiehd colour               | Grey                             |
| FEATURES       | Operating Temperature          | -20º ~ +50º                      |
|                | Degree of protection           | IK10                             |
|                | Materials                      | Self-extinguishing and fireproof |
|                | Measures                       | 1262X85X100                      |
|                | Weight                         | 1,2Kg                            |
| CERTIFICATIONS | Made according to regulations: | CE, RoHS EN 60598-1              |
| WEATHERTIGHT   | IP:                            | IP65                             |